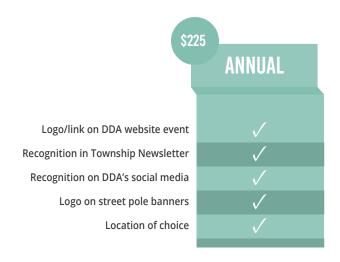

## STREET POLE BANNER PROGRAM

Year Round

### **DETAILS**

Downtown Highland Township's Street Pole Banner Program provides a unique opportunity to showcase local community pride and support. By featuring vibrant banners along the bustling streets, residents and visitors alike can enjoy a visually appealing streetscape that celebrates the distinctive character and spirit of the downtown area, fostering a sense of unity and civic identity.

**Payment:** Remit payment sixty (60) days before scheduled display date.