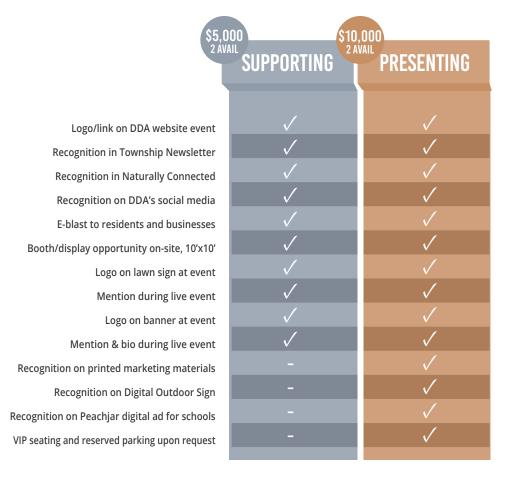

# TREE LIGHTING CEREMONY

Monday, December 1st, 2025 5-9pm

| \$50                                           |                   |              | 000          |
|------------------------------------------------|-------------------|--------------|--------------|
| 4 AV.                                          | CONTRIBUTING 2 AV | SUPPORTING   | PRESENTING   |
|                                                |                   |              |              |
| Logo/link on DDA website event                 | $\checkmark$      | $\checkmark$ | $\checkmark$ |
| Recognition in Township Newsletter             | <b>✓</b>          | $\checkmark$ | <b>✓</b>     |
| Recognition in Naturally Connected             | $\checkmark$      | $\checkmark$ | $\checkmark$ |
| Recognition on DDA's social media              | $\checkmark$      | $\checkmark$ | <b>✓</b>     |
| E-blast to residents and businesses            | $\checkmark$      | $\checkmark$ | $\checkmark$ |
| Booth/display opportunity on-site, 10'x10'     | -                 | $\checkmark$ | $\checkmark$ |
| Logo on lawn sign at event                     | -                 | $\checkmark$ | -            |
| Mention during live event                      | -                 | $\checkmark$ | -            |
| Logo on banner at event                        | -                 | -            | $\checkmark$ |
| Mention & bio during live event                | -                 | -            | $\checkmark$ |
| Recognition on printed marketing materials     | -                 | -            | $\checkmark$ |
| Recognition on Digital Outdoor Sign            | -                 | -            | $\checkmark$ |
| Recognition on Peachjar digital ad for schools | -                 | -            | $\checkmark$ |
| VIP seating and reserved parking upon request  | -                 | -            | ✓            |
|                                                |                   |              |              |

### **DETAILS**

The Annual Downtown Highland Tree Lighting Ceremony is centered around family, community, and the joy of the holidays. Guests enjoy kid's choir, visits and photos with Santa, horse-drawn wagon rides, FREE popcorn and hot chocolate, tree lighting and shopping the Kris Kringle Vendor Market. The Tree Lighting Ceremony attracts 350 to 500 people annually.